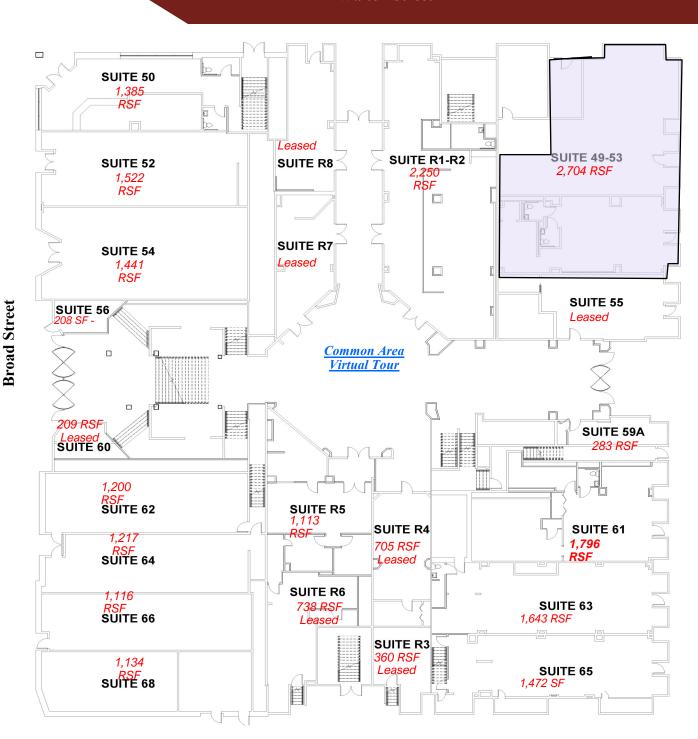

# Healey Building Retail Floor Plan

## Healey Building Suite 49 2,704 RSF

HEALEY BUILDING

Dave Smith 404.869.2605 dave@joelandgranot.com

For complete details, please visit: www.joelandgranot.com

633 Antone St NW, Atlanta, GA 30318 (ph) 404.869.2600 | (fax) 404.869.2601