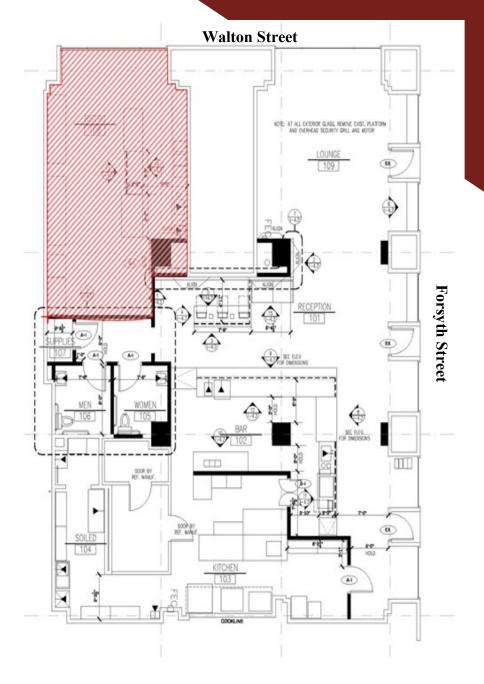

# Healey Building Retail Floor Plan

#### Walton Street

**Poplar Street** 

Forsyth St.

## Healey Building Suite 49 2,704 RSF

HEALEY BUILDING

Dave Smith 404.869.2605 dave@joelandgranot.com

For complete details, please visit: www.joelandgranot.com

633 Antone St NW, Atlanta, GA 30318 (ph) 404.869.2600 | (fax) 404.869.2601