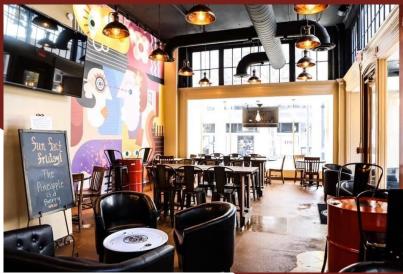

### **Healey Building**

57 Forsyth St NW, Suite 49 (On the Corner of Walton & Forsyth Street) Atlanta, GA 30303

**SIZE:** 2,704 RSF **RATE:** \$30.00/SF NNN

**OPEX:** \$8.08/SF

- Street Level Exposure and Access
   Fully Built Out Restaurant Space with Vent, Hood, Grease Trap, Refrigerator, Freezer and FF&E
- Adjacent to , GSU Aderhold Learning Center, Rialto Theatre & the GSU School of Music
- Located in the Heart of the Opportunity Zone. For more information go to <a href="https://www.investatlanta.com/business/bonds-incentives/opportunity-zones/">https://www.investatlanta.com/business/bonds-incentives/opportunity-zones/</a>
- Building on the National Register of Historic Places