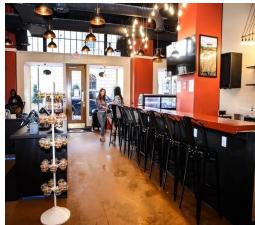

### **Healey Building**

57 Forsyth St NW, Suite 49 (On the Corner of Walton & Forsyth Street) Atlanta, GA 30303

**SIZE:** 2,704 RSF **RATE:** \$30.00/SF NNN

**OPEX:** \$8.08/SF

- Street Level Exposure and Access
   Fully Built Out Restaurant Space with Vent, Hood, Grease Trap, Refrigerator, Freezer and FF&E
- Adjacent to , GSU Aderhold Learning Center, Rialto Theatre & the GSU School of Music
- Located in the Heart of the Opportunity Zone. For more information go to <a href="https://www.investatlanta.com/business/bonds-incentives/opportunity-zones/">https://www.investatlanta.com/business/bonds-incentives/opportunity-zones/</a>
- Building on the National Register of Historic Places