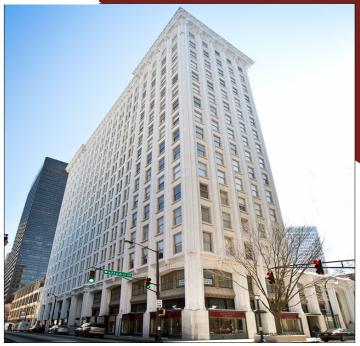

# Downtown Restaurant Space For Lease HISTORIC HEALEY BUILDING

Bounded by Broad Street, Walton Street, Forsyth Street & Poplar Street

### **Healey Building**

57 Forsyth St NW, Suite 49 (On the Corner of Walton & Forsyth Street) Atlanta, GA 30303

**SIZE:** 2,704 RSF **RATE:** \$30.00/SF NNN

**OPEX:** \$8.08/SF

- Street Level Exposure and Access
   Fully Built Out Restaurant Space with Vent, Hood, Grease Trap, Refrigerator, Freezer and FF&E
- Adjacent to , GSU Aderhold Learning Center, Rialto Theatre & the GSU School of Music
- Located in the Heart of the Opportunity Zone. For more information go to <a href="https://www.investatlanta.com/business/bonds-incentives/opportunity-zones/">https://www.investatlanta.com/business/bonds-incentives/opportunity-zones/</a>
- Building on the National Register of Historic Places