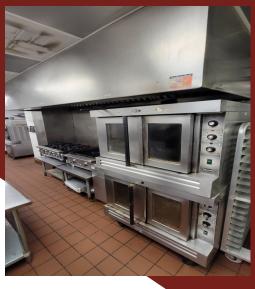

### **Healey Building**

57 Forsyth St NW, Suite 49 (On the Corner of Walton & Forsyth Street) Atlanta, GA 30303

**SIZE:** 2,704 RSF **RATE:** \$30.00/SF NNN

**OPEX:** \$8.08/SF

- Street Level Exposure and Access
   Fully Built Out Restaurant Space with Vent, Hood, Grease Trap, Refrigerator, Freezer and FF&E
- Adjacent to , GSU Aderhold Learning Center, Rialto Theatre & the GSU School of Music
- Located in the Heart of the Opportunity Zone. For more information go to <a href="https://www.investatlanta.com/business/bonds-incentives/opportunity-zones/">https://www.investatlanta.com/business/bonds-incentives/opportunity-zones/</a>
- Building on the National Register of Historic Places